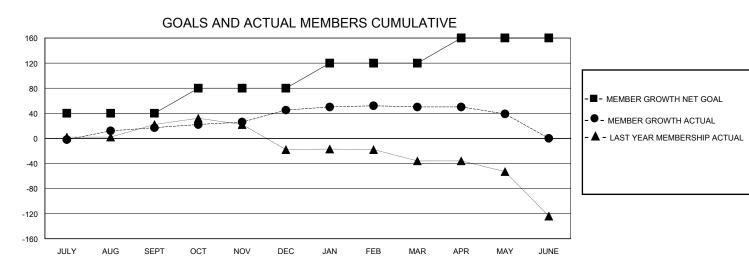

## MONTHLY MEMBERSHIP PROGRESS REPORT

District 411 C

Results as of: 5/31/2020

- CURRENT YEAR GOALS FOR NEW CLUBS

- CURRENT YEAR ACTUAL NEW CLUBS - LAST YEAR ACTUAL NEW CLUBS

| GMT:          |               | LOC         | ATION TANZANI | 4                     |                         |                         | GMT CA                                             |  |
|---------------|---------------|-------------|---------------|-----------------------|-------------------------|-------------------------|----------------------------------------------------|--|
| Clubs         |               |             |               | Members               |                         |                         |                                                    |  |
|               | RESULTS FOR   | R 2019-2020 |               | RESULTS FOR 2019-2020 |                         |                         |                                                    |  |
| QUARTER       | NEW CLUB GOAL | NEW CLUBS   | DROPPED CLUBS | QUARTER MEM           | IBER GROWTH NET<br>GOAL | MEMBER GROWTH<br>ACTUAL | DROPPED<br>MEMBERS ACTUAL<br>(including transfers) |  |
| JULY/AUG/SEPT | 2             | 0           | 1             | JULY/AUG/SEPT         | 40                      | 41                      | 22                                                 |  |
| OCT/NOV/DEC   | 2             | 0           | 0             | OCT/NOV/DEC           | 40                      | 47                      | 16                                                 |  |
| JAN/FEB/MAR   | 1             | 0           | 0             | JAN/FEB/MAR           | 40                      | 14                      | 8                                                  |  |
| APR/MAY/JUNE  | 1             | 0           | 0             | APR/MAY/JUNE          | 40                      | 1                       | 12                                                 |  |
|               | GOALS         | AND ACTUA   | L NEW CLUBS C |                       |                         |                         |                                                    |  |
| 6             |               |             |               |                       | ■                       |                         |                                                    |  |
| 5             |               |             |               |                       |                         |                         |                                                    |  |